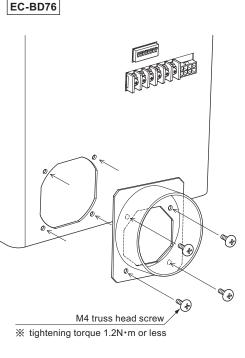

#### **2 INSTALLATION**

- 1 Remove the finger guard, and then install the duct flange as shown in the illustration below.
- 2 Connect the duct flange and the air exhaust duct hose.

#### EC-BD50

EC-BD76