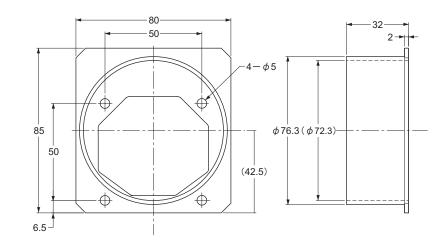

## Panasonic

#### **INSTRUCTION MANUAL**

**Cleaner Box** 

50/76 mm dia. duct flange for EC-Bseries

# EC-BD50/76

Thank you for purchasing this Panasonic product. Before using this product, be sure to read these Installation Instructions carefully in order to ensure optimum performance during use. Keep these Installation Instructions in a safe place for later reference.

#### **1 OUTLINE**

- This product is a duct flange for use with the **EC-B**series cleaner box.
- The duct flange can be connected to an air exhaust duct hose.

#### **2 INSTALLATION**

- 1 Remove the finger guard, and then install the duct flange as shown in the illustration below.
- 2 Connect the duct flange and the air exhaust duct hose.







### **3 EXTERNAL DIMENSION DIAGRAM**

#### EC-BD50



EC-BD76



## Panasonic Industrial Devices SUNX Co., Ltd.

http://panasonic.net/id/pidsx/global

Overseas Sales Division (Head Office) 2431-1 Ushiyama-cho, Kasugai-shi, Aichi, 486-0901, Japan Phone: +81-568-33-7861 FAX: +81-568-33-8591

About our sale network, please visit our website.

PRINTED IN JAPAN