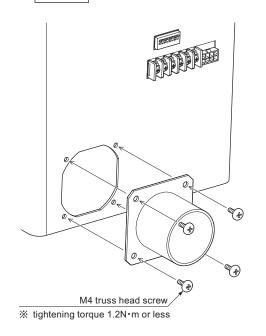

#### **2 INSTALLATION**

- 1 Remove the finger guard, and then install the duct flange as shown in the illustration below.
- 2 Connect the duct flange and the air exhaust duct hose.

#### EC-BD50

EC-BD76