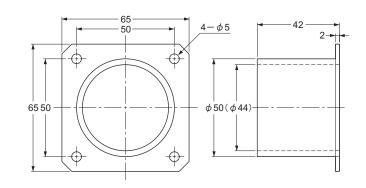

## Panasonic

#### **INSTRUCTION MANUAL**

**Cleaner Box** 

50/76 mm dia. duct flange for EC-Bseries

# EC-BD50/76

Thank you for purchasing this Panasonic product. Before using this product, be sure to read these Installation Instructions carefully in order to ensure optimum performance during use. Keep these Installation Instructions in a safe place for later reference.

#### **1 OUTLINE**

- This product is a duct flange for use with the **EC-B**series cleaner box.
- The duct flange can be connected to an air exhaust duct hose.

#### **2 INSTALLATION**

- 1 Remove the finger guard, and then install the duct flange as shown in the illustration below.
- 2 Connect the duct flange and the air exhaust duct hose.







### **3 EXTERNAL DIMENSION DIAGRAM**

#### EC-BD50



EC-BD76



## Panasonic Industrial Devices SUNX Co., Ltd.

http://panasonic.net/id/pidsx/global

Overseas Sales Division (Head Office) 2431-1 Ushiyama-cho, Kasugai-shi, Aichi, 486-0901, Japan Phone: +81-568-33-7861 FAX: +81-568-33-8591

About our sale network, please visit our website.

PRINTED IN JAPAN