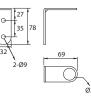

#### DIMENSIONS

## Note:

3 Stack configuration is shown in the drawing for ease of understanding. Stack addition or removal will result in corresponding increase of decrease of 46mm in the lamp's overal dimension.