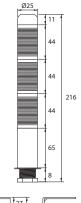

#### DIMENSIONS

## Note:

3 Stack configuration is shown in the drawing for ease of understanding. Stack addition or removal will result in corresponding increase of decrease of 46mm in the lamp's overal dimension.