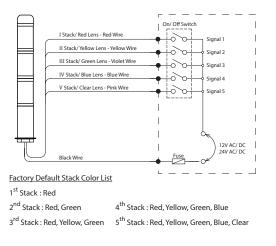

#### CONNECTION DIAGRAM

◆ TLS-N-\_\_\_\_- 12AD/24AD

Represented by: Intech Systems Chennai Pvt. Ltd. S-2, Guindy Industrial Estate Chennai - 32. Ph: 044 4353 8888 Email: info@intechchennai.com