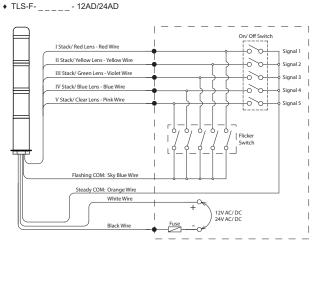

#### CONNECTION DIAGRAM

◆ TLS-N-\_\_\_\_- 12AD/24AD

Represented by: Intech Systems Chennai Pvt. Ltd. S-2, Guindy Industrial Estate Chennai - 32. Ph: 044 4353 8888 Email: info@intechchennai.com